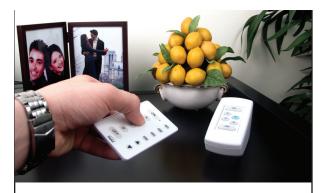

#### Scene Switch

Control all lights in a room or area. Lights can be turned on, off, dimmed, brightened, and set to four different scenes, which are easily set by tapping the scene button 5 times. Can be mounted in Table Top Cradle. Hand held Infra-red remote available. (Black bezel shown. Wallplate not included.)

# Single Room Lighting Control, with No Programming.

For an easy to set up, fully scalable lighting control kit, use Lamp Modules, Scene Switches in Table Top Scene Switch Cradles, and the HLC Scene Switch Remote Control.