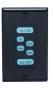

#### Scene Switch

Control all lights in a room or area. Lights can be turned on, off, dimmed, brightened, and set to four different scenes, which are easily set by tapping the scene button 5 times. Can be mounted in Table Top Cradle. Hand held Infra-red remote available. (Black bezel shown. Wallplate not included.)