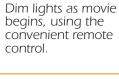

# Single Room Lighting Control, with No Programming.

For an easy to set up, fully scalable lighting control kit, use Lamp Modules, Scene Switches in Table Top Scene Switch Cradles, and the HLC Scene Switch Remote Control.

This stand-alone application is perfect for home theaters, great rooms, master bedrooms & baths, and outdoor lighting.