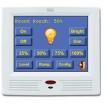

#### **House Status Switch**

Master lighting control showing the status for eight rooms. The illuminated button indicates that one or more lights in that room are on. Press any button to turn all lights in that room on or off. (Black bezel shown. Wallplate not included.)