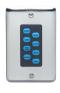

#### **House Status Switch**

Master lighting control showing the status for eight rooms. The illuminated button indicates that one or more lights in that room are on. Press any button to turn all lights in that room on or off. (Black bezel shown. Wallplate not included.)